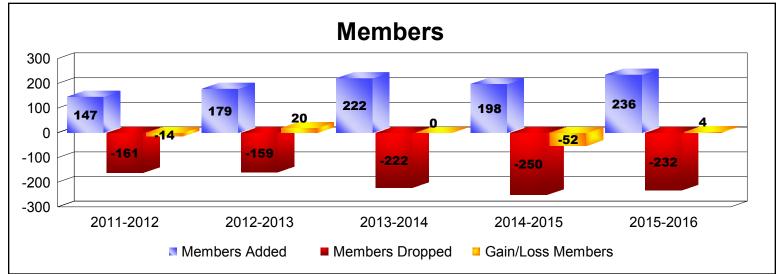

District 4 C3

As of June 2016 Cumulative

| Year      | New<br>Clubs | Dropped<br>Clubs | Gain/<br>Loss<br>Clubs | New<br>Members | Charter<br>Members | Reinstate<br>Members | Transfer<br>Members | Total<br>Member<br>Added | Total<br>Members<br>Dropped | Gain/<br>Loss<br>Members |
|-----------|--------------|------------------|------------------------|----------------|--------------------|----------------------|---------------------|--------------------------|-----------------------------|--------------------------|
| 2011-2012 | 0            | -1               | -1                     | 131            | 0                  | 7                    | 9                   | 147                      | -161                        | -14                      |
| 2012-2013 | 2            | 0                | 2                      | 108            | 51                 | 9                    | 11                  | 179                      | -159                        | 20                       |
| 2013-2014 | 0            | 0                | 0                      | 186            | 1                  | 23                   | 12                  | 222                      | -222                        | 0                        |
| 2014-2015 | 2            | 0                | 2                      | 117            | 54                 | 22                   | 5                   | 198                      | -250                        | -52                      |
| 2015-2016 | 1            | -3               | -2                     | 187            | 23                 | 17                   | 9                   | 236                      | -232                        | 4                        |
| Average   | 1            | -1               | 0                      | 146            | 26                 | 16                   | 9                   | 196                      | -205                        | -8                       |