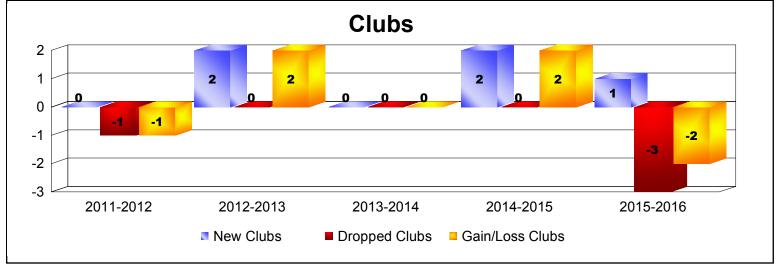

District 4 C3

As of June 2016 Cumulative

| Year      | New<br>Clubs | Dropped<br>Clubs | Gain/<br>Loss<br>Clubs | New<br>Members | Charter<br>Members | Reinstate<br>Members | Transfer<br>Members | Total<br>Member<br>Added | Total<br>Members<br>Dropped | Gain/<br>Loss<br>Members |
|-----------|--------------|------------------|------------------------|----------------|--------------------|----------------------|---------------------|--------------------------|-----------------------------|--------------------------|
| 2011-2012 | 0            | -1               | -1                     | 131            | 0                  | 7                    | 9                   | 147                      | -161                        | -14                      |
| 2012-2013 | 2            | 0                | 2                      | 108            | 51                 | 9                    | 11                  | 179                      | -159                        | 20                       |
| 2013-2014 | 0            | 0                | 0                      | 186            | 1                  | 23                   | 12                  | 222                      | -222                        | 0                        |
| 2014-2015 | 2            | 0                | 2                      | 117            | 54                 | 22                   | 5                   | 198                      | -250                        | -52                      |
| 2015-2016 | 1            | -3               | -2                     | 187            | 23                 | 17                   | 9                   | 236                      | -232                        | 4                        |
| Average   | 1            | -1               | 0                      | 146            | 26                 | 16                   | 9                   | 196                      | -205                        | -8                       |